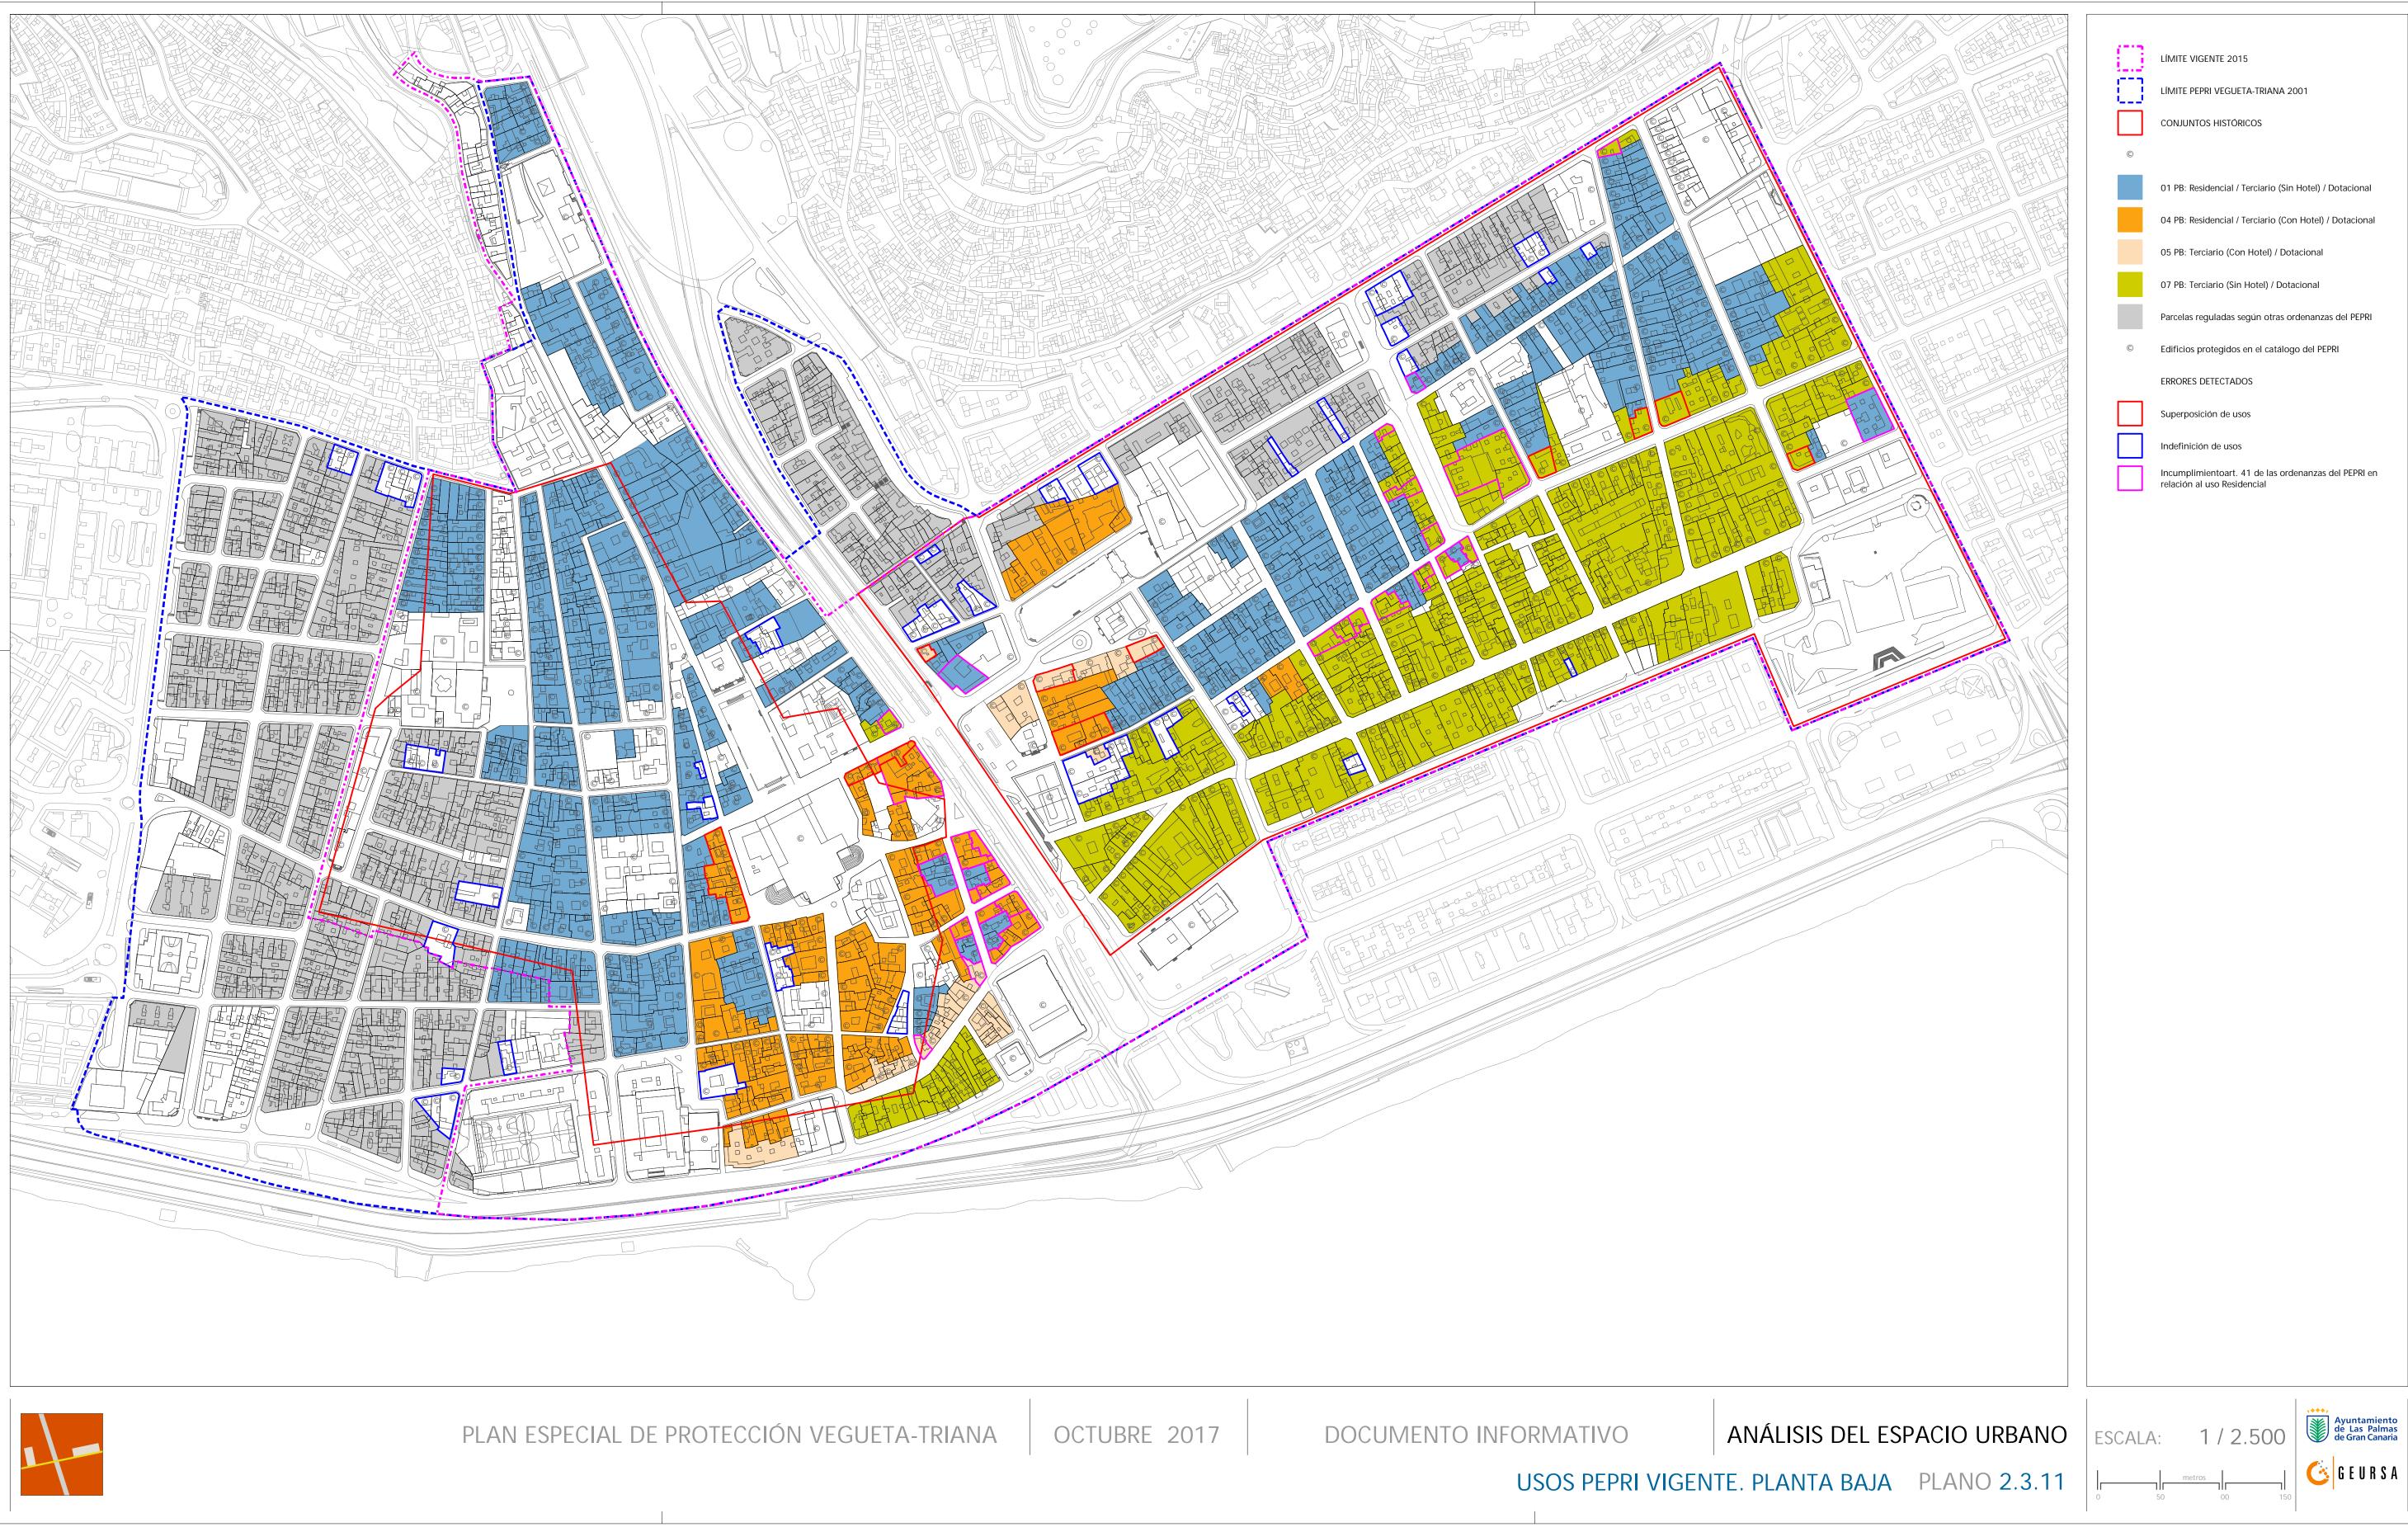

## LÍMITE VIGENTE 2015

límite pepri vegueta-triana 2001

CONJUNTOS HISTÓRICOS

| 01 PB: Residencial / Terciario (Sin Hotel) / Dotacional |  |
|---------------------------------------------------------|--|
| 04 PB: Residencial / Terciario (Con Hotel) / Dotacional |  |
| 05 PB: Terciario (Con Hotel) / Dotacional               |  |
| 07 PB: Terciario (Sin Hotel) / Dotacional               |  |
| Parcelas reguladas según otras ordenanzas del PEPRI     |  |
| Edificios protegidos en el catálogo del PEPRI           |  |
| ERRORES DETECTADOS                                      |  |
| Superposición de usos                                   |  |
|                                                         |  |

Indefinición de usos

Incumplimientoart. 41 de las ordenanzas del PEPRI en relación al uso Residencial

metros